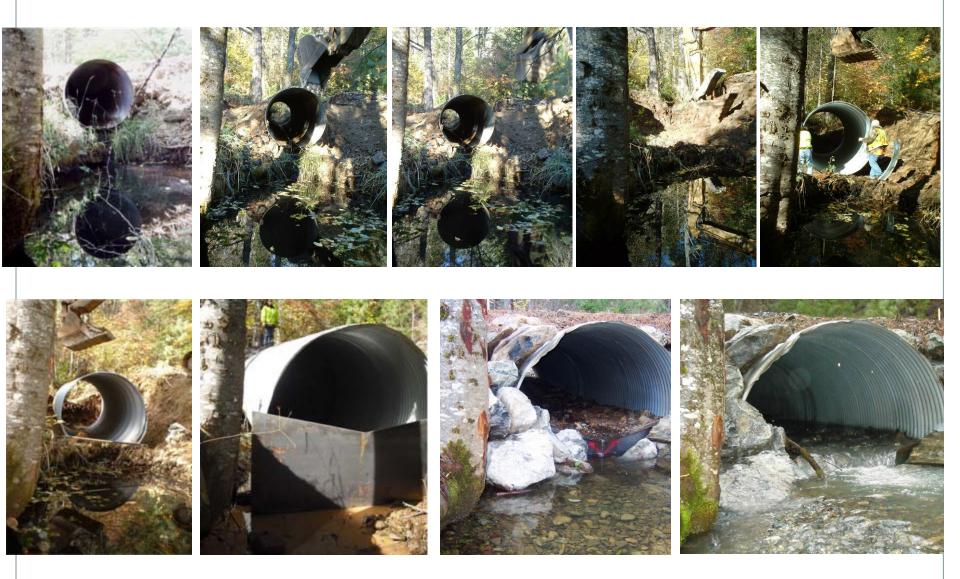

#### **Migration Barrier Removal**

## **Little Browns Creek**

## Finley Gulch, 2009 & 2011

**Trinity Alps Industrial Park Floodplain Conversion to Weaver Basin Wetlands, 2004** 