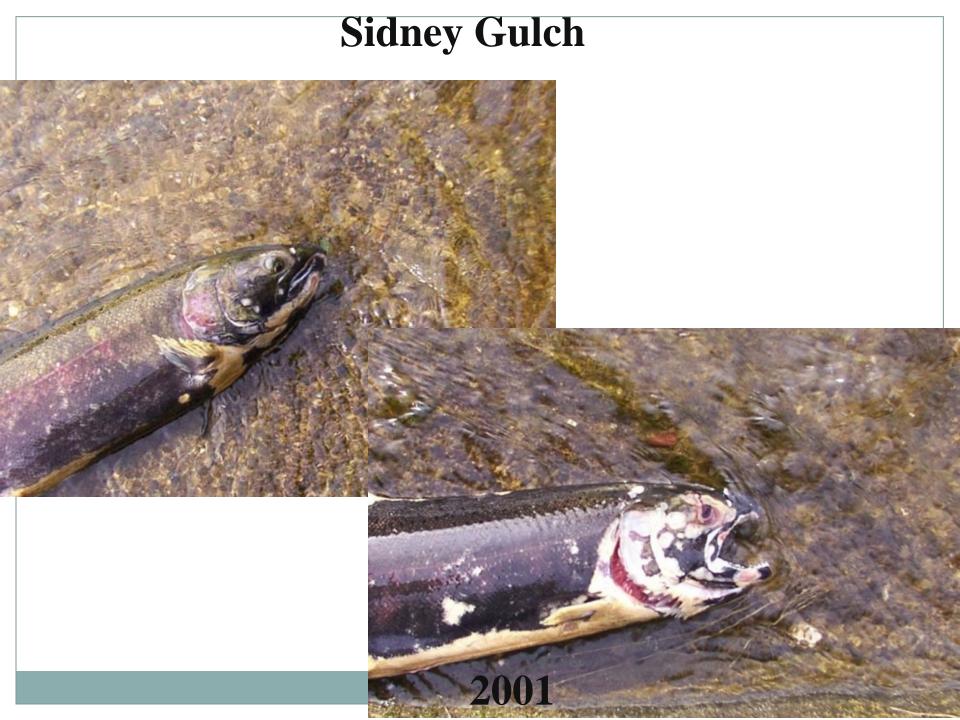

# **Finley Gulch**

Sidney Gulea Urban Steam Plan, 1990 Flood Hazard Zone, 1990 Formation of Five Counties, 1997