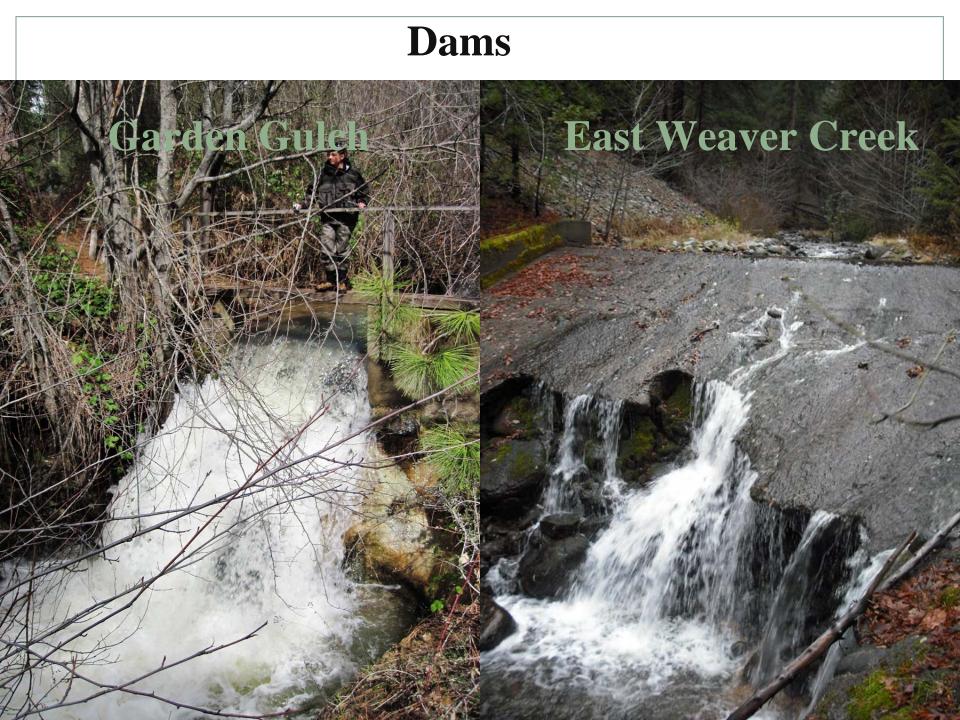

#### **Swimming Dams Weaver Creek**

the second se

# **Garden Gulch**

#### **East Weaver Creek**