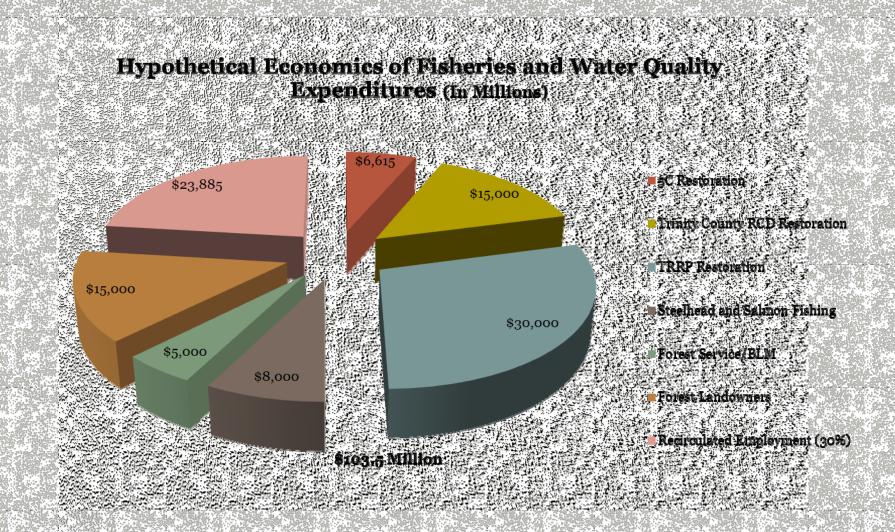

Basin Wetlands, 2009





## **Road Decommissioning**



## Large Wood Routing



## **Stream Channel Restoration Roughened Channel**

































## **Stream Channel Clean Up**







## **Forest Thinning & Fire Restoration**



## **Beaver Dams**



## **Restoration Economy**

#### **5C Restoration Dollars In Weaver Creek** and AdjacentWatersheds



Barrier Removal Batrier Design/Permitting County Road Sediment Reduction Wetlands Restoration Future Projects Design **Roads Workshops** 

Other Meetings/Workshops

5C Salaries Other Nearby Watersheds

Labor Structures Equipment Rental Concrete Hotels/Lodges Asphalt-concrete Gravel/Road Base **Rock Slope** Protection Restaurants **Office Supplies** Lumber Hardware Straw/Mulch Trees/Shrubs/Seed

## **Restoration Economy**