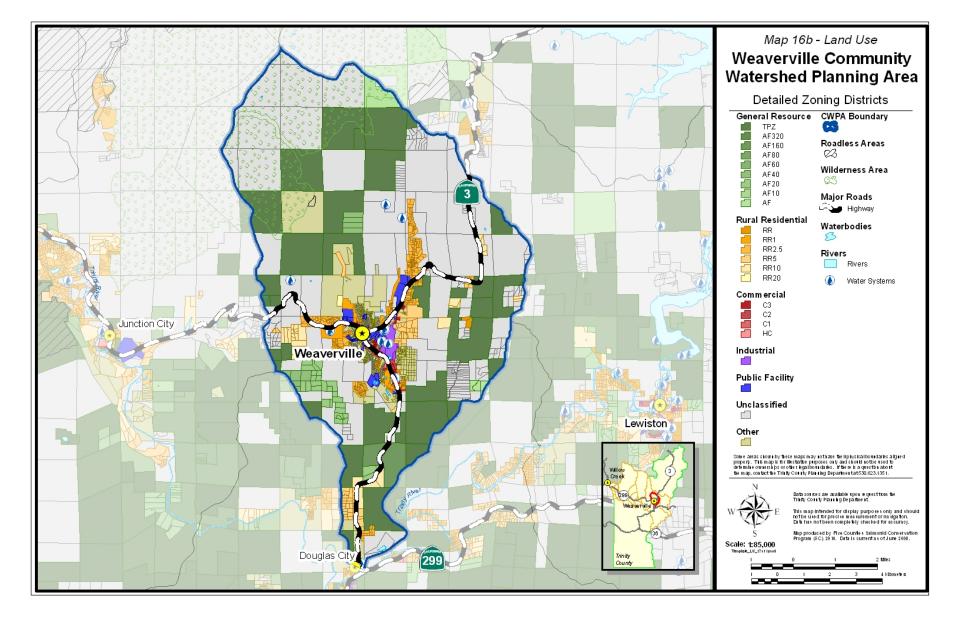

#### Weaver Creek Watershed



#### Weaver Creek Watershed



#### Weaver Creek Watershed



Salmon Challenges:

**Mining Legacy Urban Development Climate Change** Fire & Flood **Migration Barriers** Dams **Fish Kills** Loss of Wood **Roads & Sediment** 







#### Weaverville Climate Variability



# **Oregon Fire, 2001**



#### Oregon Fire, 2001 & Browns Fire, 1994







# **Garden Gulch**

# Little Browns Creek Finley





#### **Swimming Dams Weaver Creek**





the second se





#### **Road and Pad Erosion**



#### China Gulch Road, 2000

#### **Road and Pad Erosion**



#### China Gulch Road, 2000



# **Even Large Animals!**







11

The state

None of the second

1990







#### West Weaver Creek



#### **East Weaver Creek**



#### **Little Browns Creek**



2005



# Little Browns Creek, 2010









# **Finley Gulch**











Sidney Gulea Urban Steam Plan