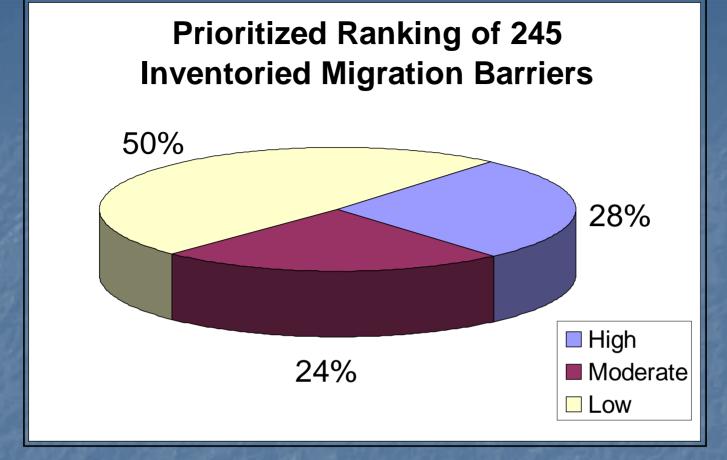

### **Assessment of Barriers in 5C**

245 Crossings Assessed
 from 1998 – 2002 & 2004
 Additional Coastal Work

\$30 - \$75 MillionEstimated to Treat

10 - 50 Years To Complete FINAL REPORT: COASTAL MENDOCING COUNTY CULVERY INVENTORY AND FISH PASSAGE EVALUATION

#### **Based On:**

- Species Diversity
- Habitat Quality & Quantity
- Culvert Condition & Risk of Failure
- Barrier Status: Complete / Temporal