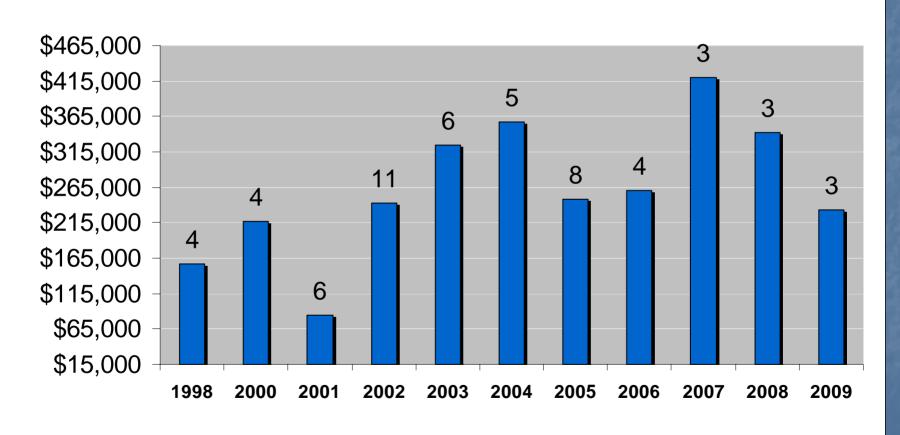

### **Assessment of Barriers in 5C**

245 Crossings Assessed
 from 1998 – 2002 & 2004
 Additional Coastal Work

\$30 - \$75 MillionEstimated to Treat

10 - 50 Years To Complete FINAL REPORT: COASTAL MENDOCING COUNTY CULVERY INVENTORY AND FISH PASSAGE EVALUATION