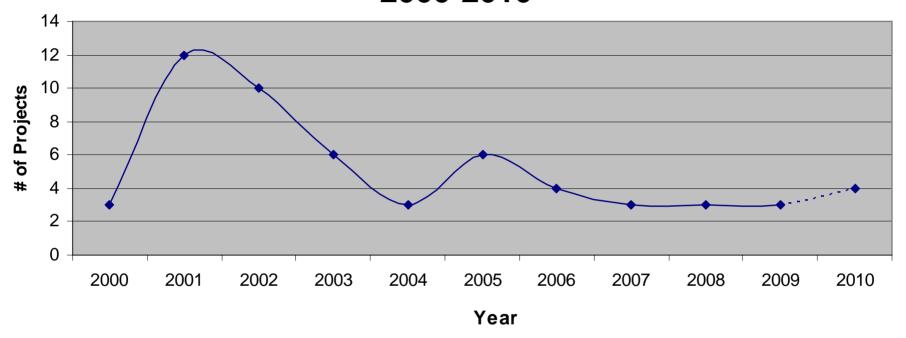

### **Assessment of Barriers in 5C**

245 Crossings Assessed
 from 1998 – 2002 & 2004
 Additional Coastal Work

\$30 - \$75 MillionEstimated to Treat

10 - 50 Years To Complete FINAL REPORT: COASTAL MENDOCING COUNTY CULVERY INVENTORY AND FISH PASSAGE EVALUATION