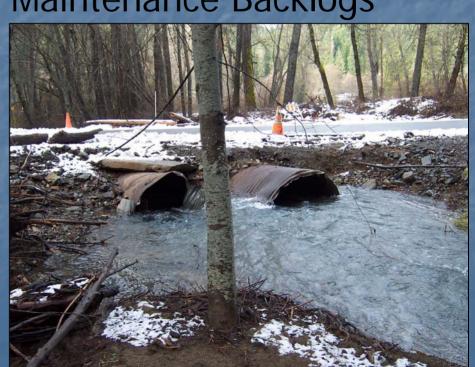

# **Capacity Prioritization Factors**

Within already planned capitol improvement projects?

Engineering, Contracting, & Construction Personnel

Storm & Road Damage and Maintenance Backlogs

**Public Safety Demands** 