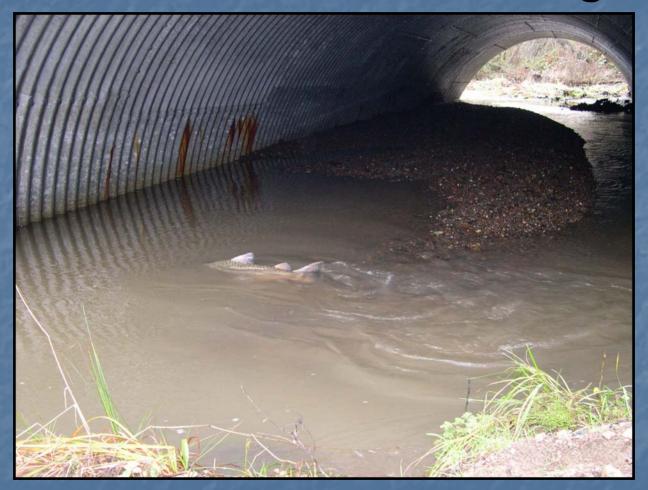

Barrier Status: For the range of magnation flows  $(Q_b - Q_b)$ . FinhXing determined culvert is a 100% barrier for adult to both raimon and strethesal and all age classes of javerales due to primarily to the perched outlet  $(2.9^\circ$  at low flow) and false of depth in outlet pool.

Additional Road Crossings: Downstream (950° and 2,000°), two naivests within the Mendocine Court
Betaucal Guedens, both probable barriers scheduled for replacement with install bridges in 2001 and 2002.

Upstream (860°): Highway 1, concrete box cultert with perched outlet (about 3'); probable 100% barrier.

USGS map industes crossings exist on private roads, 600° and 2,200° upstream of Eighway 1.

Habitat: Digger Credit up in Highway I Graph of 25907) Interserves by Thomas Payes and Annes in 1958 centures of none receive we welched in 19500. Questifyer agreement pl. 19500 of special fields between habitat above Crean Derror. Questifyer Fairploop, also gain remain habitat with summore pools, however, the property of the pro